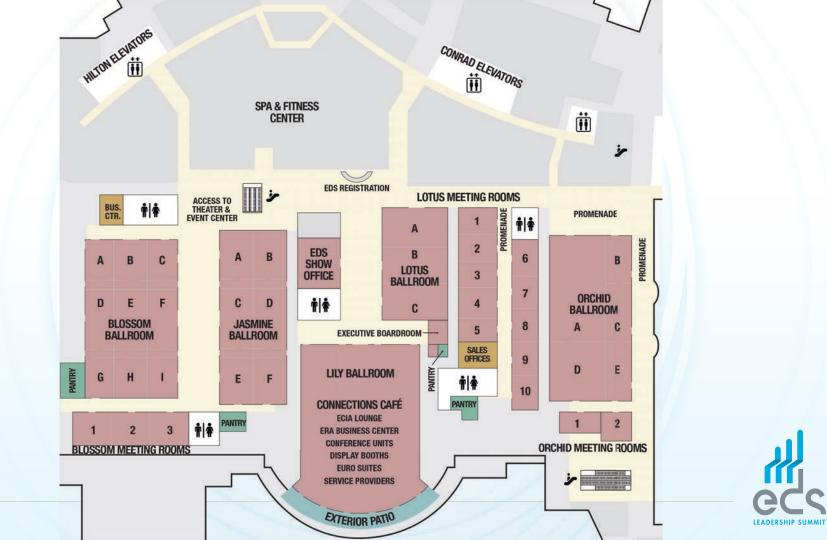

# 

ORIENTATION WEBINAR
FRIDAY, MARCH 15 • 11AM EST



## Resorts World Floor Plans

















#### Retail

With approximately 70,000 square feet and two levels of dedicated retail space, Resorts World offers a wide variety of exciting retail brands and shopping experiences.

- RW Stores
  - Snacks, refreshments, wine, spirits and apparel in the Hilton and Conrad Lobby
- Black Clover
  - Lifestyle apparel
- O Bag
  - Customizable handbags
- Reset IV
  - IV Hydration packages
- Maceoo Cutz
  - · Mens tailored clothing
- Fred Segal
  - Speciality lifestyle retail



See the full list at: <a href="mailto:edssummit.com/eds/resorts-world-info">eds/resorts-world-info</a>



## **Dining**

#### Casual Eateries (\$\$)

- Bites
- Junior's
- Agave Bar & Grill
- Sun's Out Buns Out
- Richie Palmer's

#### **Bars & Lounges (\$\$-\$\$\$)**

- Dawg House
- Crystal Bar
- Baccarat Bar
- Ei