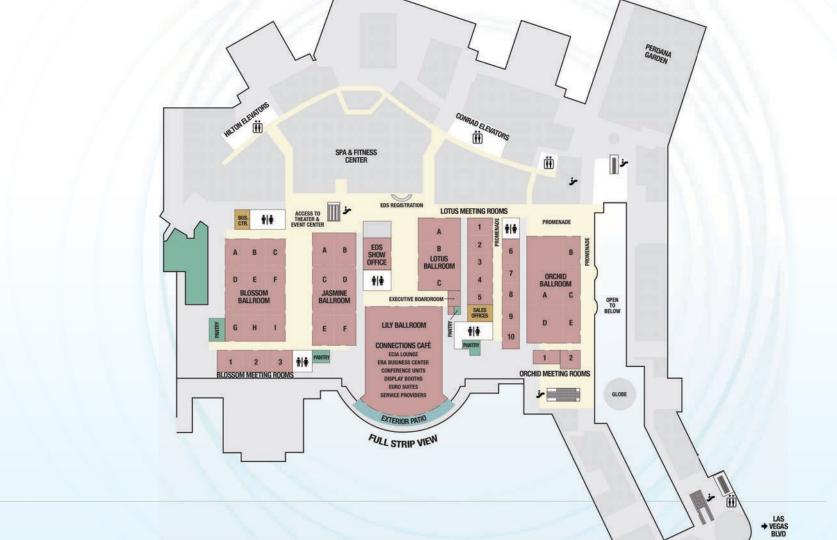

# 

ORIENTATION WEBINAR
FRIDAY, MARCH 15 • 11AM EST



## Resorts World Floor Plans

















#### Retail

With approximately 70,000 square feet and two levels of dedicated retail space, Resorts World offers a wide variety of exciting retail brands and shopping experiences.

- RW Stores
  - Snacks, refreshments, wine, spirits and apparel in the Hilton and Conrad Lobby
- Black Clover
  - Lifestyle apparel
- O Bag
  - Customizable handbags
- Reset IV
  - IV Hydration packages
- Maceoo Cutz
  - · Mens tailored clothing
- Fred Segal
  - Speciality lifestyle retail



See the full list at: <a href="mailto:edssummit.com/eds/resorts-world-info">eds/resorts-world-info</a>



## **Dining**

#### Casual Eateries (\$\$)

- Bites
- Junior's
- Agave Bar & Grill
- Sun's Out Buns Out
- Richie Palmer's

#### **Bars & Lounges (\$\$-\$\$\$)**

- Dawg House
- Crystal Bar
- Baccarat Bar