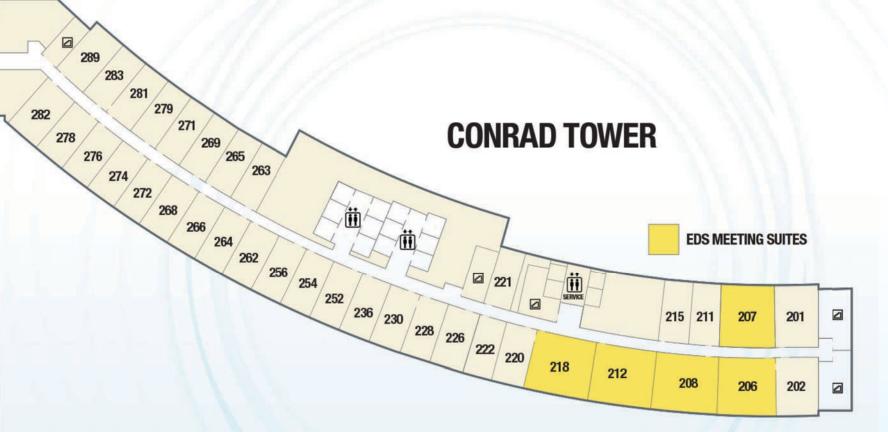

# 

ORIENTATION WEBINAR
FRIDAY, MARCH 15 • 11AM EST



## Resorts World Floor Plans

















#### Retail

With approximately 70,000 square feet and two levels of dedicated retail space, Resorts World offers a wide variety of exciting retail brands and shopping experiences.

- RW Stores
  - Snacks, refreshments, wine, spirits and apparel in the Hilton and Conrad Lobby
- Black Clover
  - Lifestyle apparel
- O Bag
  - Customizable handbags
- Reset IV
  - IV Hydration packages
- Maceoo Cutz
  - · Mens tailored clothing
- Fred Segal
  - Speciality lifestyle retail



See the full list at: <a href="mailto:edssummit.com/eds/resorts-world-info">eds/resorts-world-info</a>



## **Dining**

#### Casual Eateries (\$\$)

- Bites
- Junior's
- Agave Bar & Grill
- Sun's Out Buns Out
- Richie Palmer's

#### **Bars & Lounges (\$\$-\$\$\$)**

- Dawg House
- Crystal Bar
- Baccarat Bar
- Eight Lo